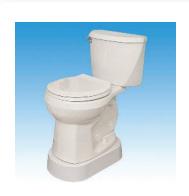

# Sometimes All You Need Is a Little Height

The Toilevator® discreetly raises your toilet's height by 3.5 inches, making it easier to use without compromising the visual appeal of your bathroom. It's your key to a more comfortable, sanitary bathroom experience, ensuring peace of mind as you age in place or recover from an injury.

## **Toilevator**®

- 500lb (227kg) maximum weight capacity
- Adds 3.5" to the height of the base of the toilet
- Discreet no one will realize it is there
- May also be painted to match your existing toilet, we suggest using a primer suitable for ABS plastic
- Will fit toilets where the center of the soil pipe is as close as 7" to the wall