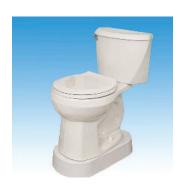

### **Toilevator Grande®**

#### **Fits larger base toilets**

 All the same great features as the original Toilevator®, but built wider and longer to accommodate elongated toilet bases.

| Product code | TV350                  | Addition to the toilet's height | 3.5"  |
|--------------|------------------------|---------------------------------|-------|
| Dimensions   | 28.75" x 15.25" x 3.5" | Available Colors                | white |