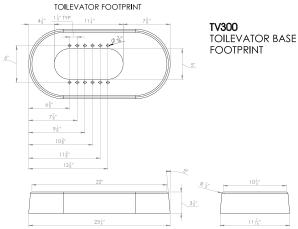

| Product code | TV300                  | Addition to the toilet's height | 3.5"  |
|--------------|------------------------|---------------------------------|-------|
| Dimensions   | 23.25" x 11.44" x 3.5" | Available Colors                | white |