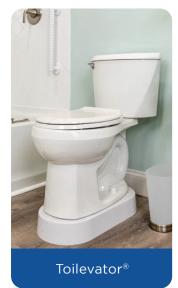

# Sometimes All You Need Is a Little Height

The Toilevator® discreetly raises your toilet's height by 3.5 inches, making it easier to use without compromising the visual appeal of your bathroom. It's your key to a more comfortable, sanitary bathroom experience, ensuring peace of mind as you age in place or recover from an injury.

## **Toilevator**®

- 500lb (227kg) maximum weight capacity
- Adds 3.5" to the height of the base of the toilet
- Discreet no one will realize it is there
- May also be painted to match your existing toilet, we suggest using a primer suitable for ABS plastic
- Will fit toilets where the center of the soil pipe is as close as 7" to the wall