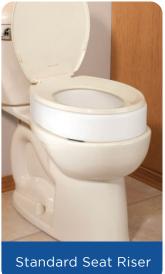

### Compare the Difference Between a Toilevator® and an Ordinary Toilet Seat Riser

See Why Toilevator® Beats the Competition

|                                                                                                                 | Toilevator | Standard<br>Seat Riser |
|-----------------------------------------------------------------------------------------------------------------|------------|------------------------|
| Maintains hygiene and cleanliness while reducing the need for frequent cleaning by eliminating user contact     | <b>Ø</b>   | ×                      |
| Does not gain odors and unsightly staining from regular toilet use                                              |            | ×                      |
| Fastens safely and securely in place,<br>preventing any sliding or misalignment<br>that could cause risky falls | <b>Ø</b>   | ×                      |
| Discreetly and seamlessly blends with your toilet base                                                          | <b>Ø</b>   | ×                      |
| Can be painted to match bathroom deco                                                                           | r 🕢        | ×                      |