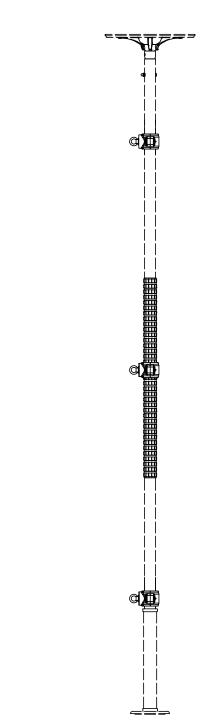

- The SG605 Titan Pole Clamps is designed to be used with the SG610; SG615 & SG650 Titan Poles.
- The SG605 Titan Pole Clamps is compatible with all styles of Resistance Band and Resistance Tubing products.

#### STEP 2: Place the clamps where you want to use them

Place the clamps where you want to use them, re-insert the screws and nuts and tighten firmly using the Hex Key.

**Installer Note 1:** There are two clamps - 583 for installation on the smooth painted parts of the Titan pole and one clamp - 582 for installation on the SafetyGrip part of the Titan pole.