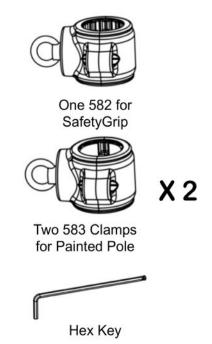

# **KIT CONTENTS**

For regular installations you will need a Step Ladder and Safety Glasses. The Hex Key is included in this kit.

#### STEP 2: Place the clamps where you want to use them

Place the clamps where you want to use them, re-insert the screws and nuts and tighten firmly using the Hex Key.

**Installer Note 1:** There are two clamps - 583 for installation on the smooth painted parts of the Titan pole and one clamp - 582 for installation on the SafetyGrip part of the Titan pole.