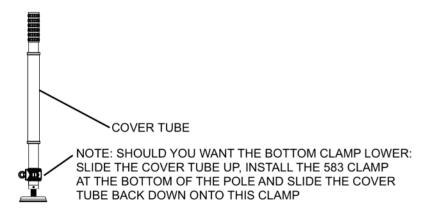

**Installer Note 2:** Should you want the bottom clamp lower, slide the Cover Tube up on the Titan pole, install the clamp lower and slide the Cover Tube back down the Titan pole onto this clamp.