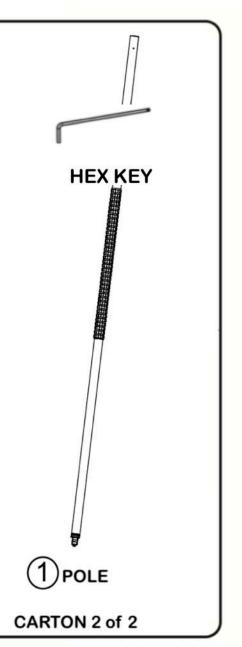

### fetyGrip®BALANCE ASSIST POLE - 500lbs KIT CONTENTS DRAWING

.safetygrip.com www.hartmobility.com

**#14 WOOD SCREWS** 

WRENCH

**LEVEL** 

otection of

t/alphasan

rsons weighing up

Installer Note: Keep the Hex Key because you will need it to maintain the safety of your Bath Hand Grip

**OUTSIDE OF BATH** 

INSIDE OF BATH