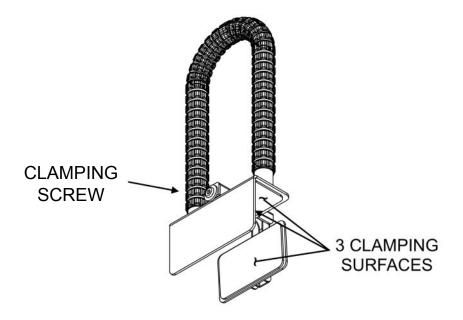

#### STEP 2: Securely Tighten The Clamp

Securely tighten the clamp onto the side of the bath tub using the Hex Key. There are 3 non-slip surfaces on this Bath Hand Grip. Make sure that all 3 are in full contact with your bath tub surfaces where you are mounting this unit. Finally, make sure that the Bath Hand Grip does not move when you push and pull on it.