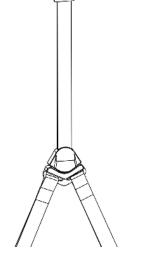

### fetyGrip®BALANCE ASSIST POLE - 500lbs KIT CONTENTS DRAWING

.safetygrip.com www.hartmobility.com

**#14 WOOD SCREWS** 

WRENCH

**LEVEL** 

otection of

t/alphasan

rsons weighing up

#### STEP 2: Securely Tighten The Clamp

Securely tighten the clamp onto the side of the bath tub using the Hex Key. There are 3 non-slip surfaces on this Bath Hand Grip. Make sure that all 3 are in full contact with your bath tub surfaces where you are mounting this unit. Finally, make sure that the Bath Hand Grip does not move when you push and pull on it.

Installer Note: Keep the Hex Key because you will need it to maintain the safety of your Bath Hand Grip

**OUTSIDE OF BATH** 

INSIDE OF BATH