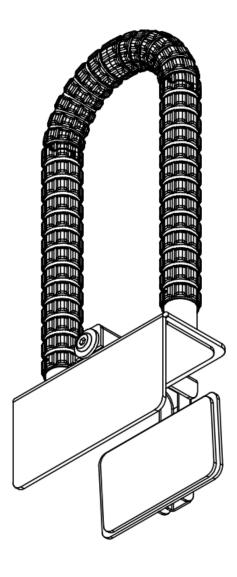

# BATH HAND GRIP with SafetyGrip®

SG780

#### **Specifications:**

Product Name: Bath Hand Grip

Product#: SG780

Maximum User Weight: 350lbs (158kg)

#### STEP 1: Position the Bath Hand Grip

Position the Bath Hand Grip over the edge of the bath tub where you want it located.

#### STEP 2: Securely Tighten The Clamp

Securely tighten the clamp onto the side of the bath tub using the Hex Key. There are 3 non-slip surfaces on this Bath Hand Grip. Make sure that all 3 are in full contact with your bath tub surfaces where you are mounting this unit. Finally, make sure that the Bath Hand Grip does not move when you push and pull on it.

Installer Note: Keep the Hex Key because you will need it to maintain the safety of your Bath Hand Grip

**OUTSIDE OF BATH** 

INSIDE OF BATH