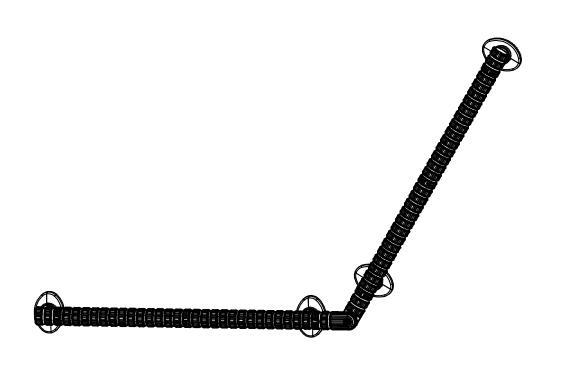

# SafetyGrip® Angle Adjustable Grab Bar

SG750

#### Specifications:

- Product Name: SafetyGrip® Angle
  Adjustable Grab Bar
- Product#: SG750