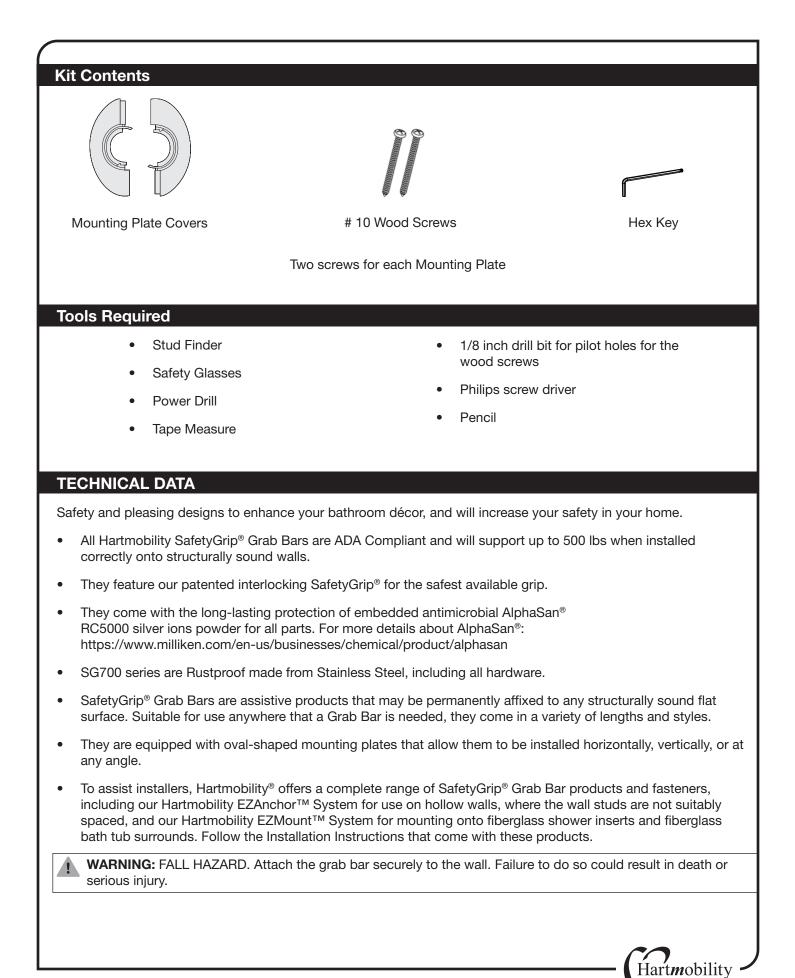

#### STEP 1: Locate Any Wall Studs Where You Want To Mount The Grab Bar

- First put on Safety glasses. Locate the wall studs.
- Locate and mark the studs. You can rotate the mounting plates to align with the wall studs. Slightly loosen the screw that holds the mounting plate, rotate as needed and re-tighten the screw.
- Use two #10 wood screws for each mounting plate into the stud.

#### STEP 2: No Studs are where you want to Mount Your Grab Bar

Do either:

a. Use the correct fasteners - our optional hollow wall EZAnchor<sup>™</sup> fasteners, including hardware Kit. When using our EZAnchors<sup>™</sup> Kit, follow the Installation Instructions that comes with it.

b. Use blocking

The blocking can be 3/4 inch thick plywood, 2x4's or stronger.

Use two #10 wood screws for each mounting plate into the blocking.